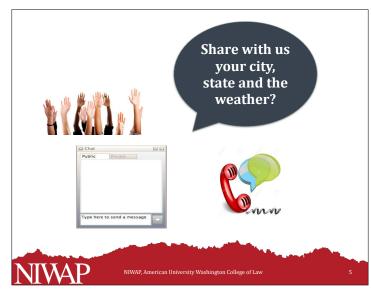

## Introductions



Detective Michael La Riviere Investigator Salem, MA Police Department

## NIWAP



**Jane Anderson** Attorney Advisor AEquitas

This event is supported by Grant No. 2017-TA-AX-K063 and 2017-TA-AX-K043 awarded by the Office on Violence Against Women, U.S. Department of Justice. The opinions, findings, conclusions and recommendations expressed in this publication are those of the author and do not necessarily reflect the view of the Department of Justice, Office on Violence Against Women.

an University Washington College of Law

3

NIWAP

The following slides are intended to be a guide to lead our discussion on this topic and to provide substantive material for your future reference.

NIWAP, American University Washington College of Lav

2

NIWAP

NIWAP



How many of you have been in a situation where you've had to explain the U Visa to a colleague?

4

University Washington College of La





## NIWAP

16

What if I can't find the victim?

What if the defendant is



15

NIWAP

18



Contact NIWAP for training for your department or agency



JIVAP